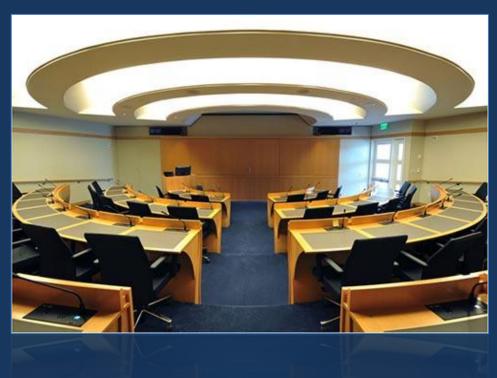

## Farooq Kathwari Amphitheatre

## **Room Specifications**

1,117 Sq. Footage

Case-study amphitheater

Seated capacity 48

Leather desktop pad

Desktop push-to-talk microphones

Simultaneous Interpretation

8k lumen projector