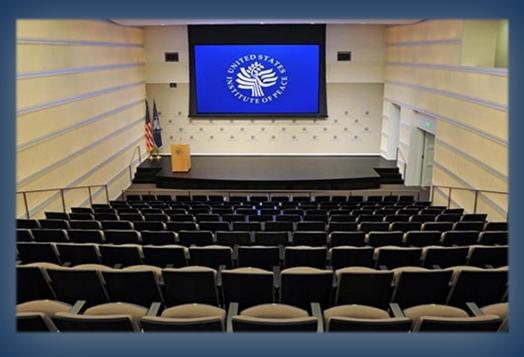

## Frank Carlucci Auditorium

## **Room Specifications**

1,191 Sq. Footage

Fixed Theater-style auditorium

Seating capacity up to 230

Private green room

**Elevator Access** 

10' x 17' retractable projection screen

VTC capabilities