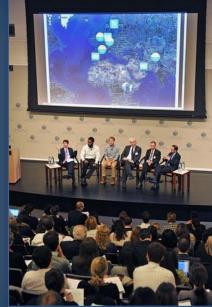

## Frank Carlucci Auditorium

## **Room Specifications**

1,191 Sq. Footage

Fixed Theater-style auditorium

Seating capacity up to 230

Private green room

**Elevator Access** 

10' x 17' retractable projection screen

VTC capabilities