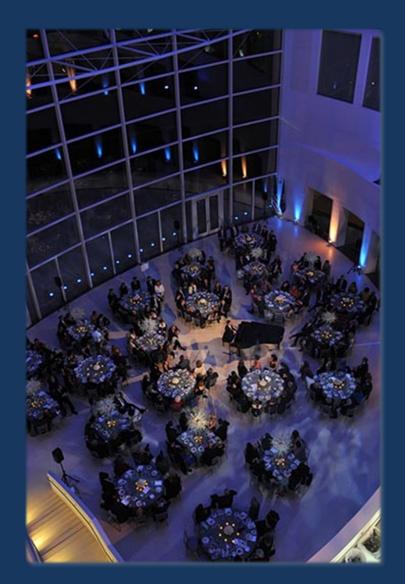

## **Room Specifications**

3,883 Sq. Footage
Reception capacity 500
Seated capacity 300
Direct view of the Lincoln Memorial
Adjacent outdoor plaza
Elevator access
High-speed wireless and wired internet
Shure wireless handheld microphones
Shure wireless lavaliere microphones
1/8th" audio input for PC/MP3 audio output