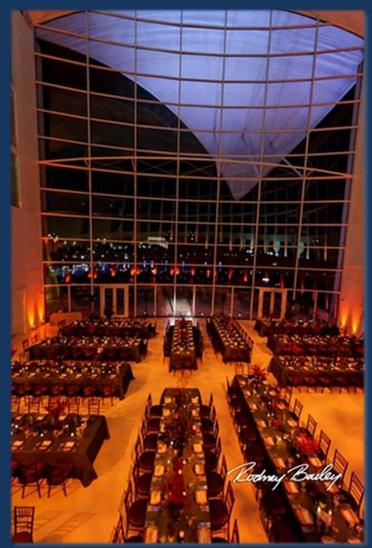

## **Room Specifications**

3,883 Sq. Footage
Reception capacity 500
Seated capacity 300
Direct view of the Lincoln Memorial
Adjacent outdoor plaza
Elevator access
High-speed wireless and wired internet
Shure wireless handheld microphones
Shure wireless lavaliere microphones
1/8th" audio input for PC/MP3 audio output